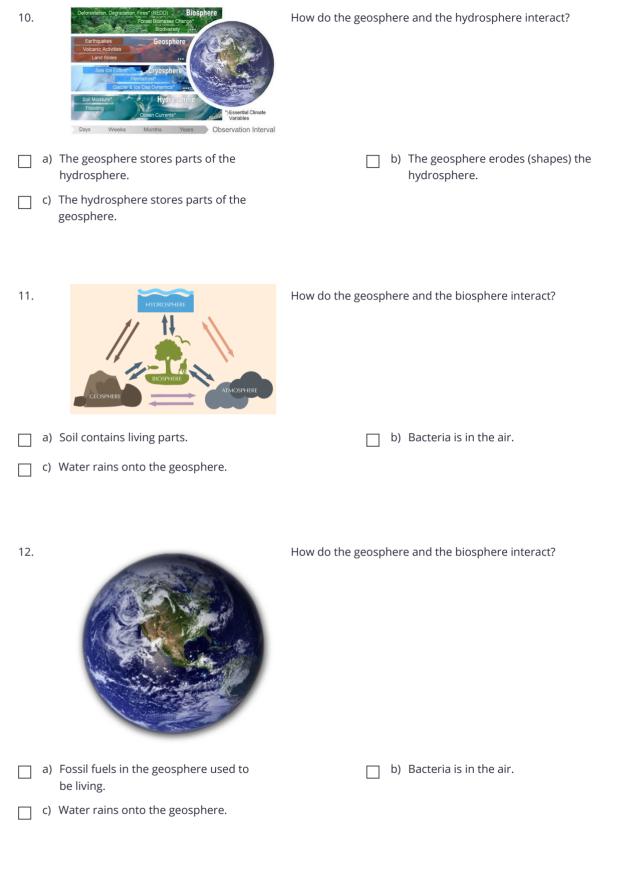

What is the atmosphere's function?



- a) a recycling planet powered by the flow of solar energy to support a network of life.
- c) sustains life forms on the surface of the earth, absorbs and interacts with harmful solar rays.lt protects the earth from natural and human-caused space debris.
- b) sustains various life forms and plays an important role in ecosystems and regulating heat on earth.
- d) controls the distribution of minerals, rocks and soils and generates natural hazards that shape the land and impact humans

| 6. |               | "Bio" in biosphere means |
|----|---------------|--------------------------|
|    | a) air, vapor | b) rock, earth           |
|    | c) water      | d) life                  |

Earth Systems | Print - Quizizz



## Earth Systems | Print - Quizizz





## 8/31/2020

## Answer Key

| 1. | а | 5. | С | 9.  | b | 13. | b |
|----|---|----|---|-----|---|-----|---|
| 2. | d | 6. | d | 10. | а | 14. | С |
| 3. | b | 7. | а | 11. | а | 15. | С |
| 4. | b | 8. | С | 12. | а |     |   |