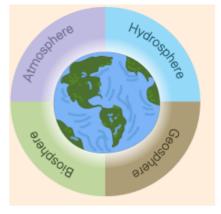

4.

- a) Weather is an interaction between the hydrosphere and the geosphere.
- c) An ice cap providing shelter for an arctic animal is an interaction between the biosphere and the hydrosphere.

Earth is divided into four different spheres. Which statement is true about the interaction between two of these spheres?

b) A plant receiving water from precipitation is an interaction between the biosphere and the hydrosphere.

d) The formation of the Grand Canyon is an example of an interaction between the geosphere and the atmosphere.